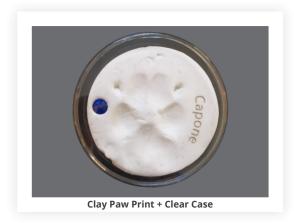

## **Clay Paw Print Impression**

Clay paw prints are a great way to memorialize the special bond you have with your beloved pet. To preserve and protect your lasting memory we combine your pet's paw print, first name and choice of gemstone in your choice of display case.

| Clay Paw Print + Clear Protective Case | 0         |
|----------------------------------------|-----------|
| Clay Paw Print + Wood Picture Frame54  | <b>15</b> |

| BIRTHSTONE  | MONTH     | SYMBOLIC GIFT           |
|-------------|-----------|-------------------------|
| Garnet      | January   | Safety                  |
| Amethyst    | February  | Royalty                 |
| Aquamarine  | March     | Loyalty                 |
| Diamond     | April     | <b>Everlasting Love</b> |
| Emerald     | May       | Patience                |
| Alexandrite | June      | Comfort & Joy           |
| Ruby        | July      | Unconditional Love      |
| Peridot     | August    | Strength                |
| Sapphire    | September | Protection              |
| Opal        | October   | Affection               |
| Citrine     | November  | Lightheartedness        |
| Turquoise   | December  | Relaxation              |