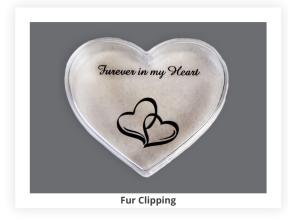

## **Fur Clipping**

| A clipping of your pet's fur returned to you in our |      |
|-----------------------------------------------------|------|
| "Furever in My Heart" container                     | \$10 |