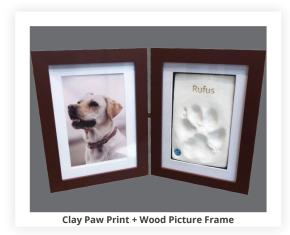

## **Clay Paw Print Impression**

Clay paw prints are a great way to memorialize the special bond you have with your beloved pet. To preserve and protect your lasting memory we combine your pet's paw print, first name and choice of gemstone in your choice of display case.

| Clay Paw Print + Clear Protective Case | 0         |
|----------------------------------------|-----------|
| Clay Paw Print + Wood Picture Frame54  | <b>15</b> |

| BIRTHSTONE  | MONTH     | SYMBOLIC GIFT           |
|-------------|-----------|-------------------------|
| Garnet      | January   | Safety                  |
| Amethyst    | February  | Royalty                 |
| Aquamarine  | March     | Loyalty                 |
| Diamond     | April     | <b>Everlasting Love</b> |
| Emerald     | May       | Patience                |
| Alexandrite | June      | Comfort & Joy           |
| Ruby        | July      | Unconditional Love      |
| Peridot     | August    | Strength                |
| Sapphire    | September | Protection              |
| Opal        | October   | Affection               |
| Citrine     | November  | Lightheartedness        |
| Turquoise   | December  | Relaxation              |